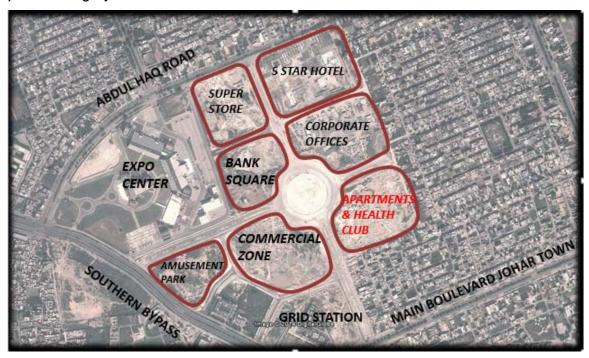

# Luxury Apartments and Health Club

Growing population, better business opportunities and migration to urban localities have increased demand for housing in Lahore. LDA proposes the construction of multi-storey high end residential apartments and a health club at Finance and Trade Center (FTC), Johar Town, Lahore - an upcoming business hub of international standards. The location is central to many housing societies of Lahore such as WAPDA Town, Faisal Town, Johar Town and Model Town. It is at a distance of 3 kilometers form Thokar Niaz Baig interchange and close to Canal Road, Southern Bypass, Motorway and other intercity roads, which facilitate easy movement within and outside city. The FAR for this plot shall be as per building bylaws of LDA.

#### Salient Features:

• Construction of high quality multi-storey residential apartment buildings in the upscale residential and commercial locality of the city

- 67 kanals of prime real estate located in close proximity to Lahore Expo Center and 5-Star Hotel allocated for apartments.
- Provision of high quality executive apartments with spacious corridors that can cater to the housing demand at Finance and Trade Center
- Development of premium health club with focus on health, hygiene, fitness and nutrition
- Provision of specialized facilities of gymnasium, spa, swimming pools, aerobics, yoga and indoor sports for male and female members
- Group exercise and personal training services by certified fitness instructors
- Provision of much-needed family recreational facility in Lahore